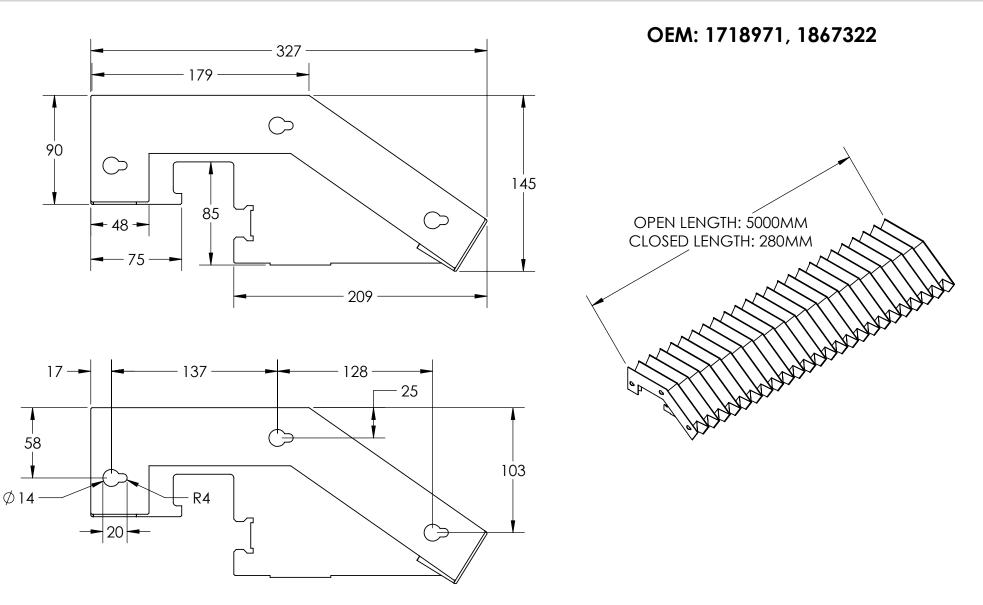

**RBT345/5040RXL** 

(

THIS DOCUMENT IS THE PROPERTY OF RICHARDSON ELECTRONICS, LTD. AND SHALL NOT BE COPIED REPRODUCED, USED IN THE MANUFACTURE OR SALE OF APPARATUS OR DISCLOSED TO OTHERS WITHOUT PERMISSION. Richardson Electronics, Ltd. 40W267 Keslinger Road LaFox, IL 60147 USA rellaser.com | laser@rell.com 1.800.348.5580 (USA & Canada) 1.630.208.2200 (International)